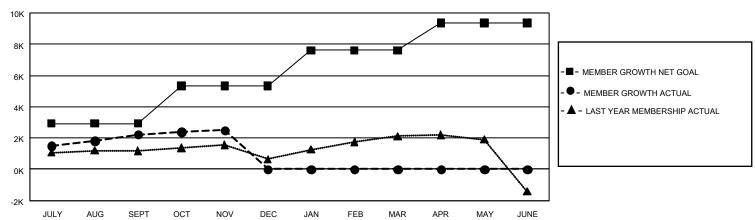

### GOALS AND ACTUAL MEMBERS CUMULATIVE

| DROPPED CLUBS: 14          |                      | 1,246 CLUBS OF 2,053 ADDED 1 OR<br>MORE NEW MEMBERS | GENDER DISTRIBUTION  MALE 55,554 (74.53%)                  |                                           |  |
|----------------------------|----------------------|-----------------------------------------------------|------------------------------------------------------------|-------------------------------------------|--|
| DROPPED MEMBERS DECEASED   | 106                  |                                                     | NON BINARY PREFER NOT TO ANSWER                            | 18,983 (25.47%)<br>0 (0.00%)<br>0 (0.00%) |  |
| CLUB CANCELLED OTHER TOTAL | 17<br>3,136<br>3,259 | CLICK HERE FOR CUMULATIVE MEMBERSHIP DATA           | TOTAL FAMILY UNIT MEMBE<br>FAMILY MEMBERS PAYING I<br>DUES |                                           |  |