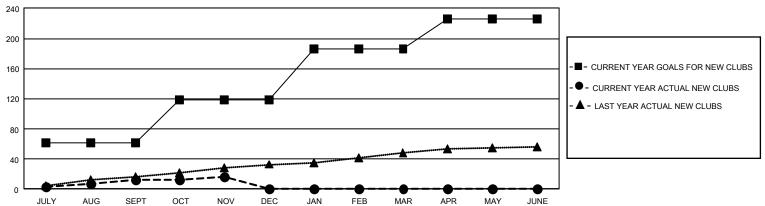

| 12        | 12            | JULY/AUG/SEPT         | 2925                   | 4,708                   | 2,305                                              |
| OCT/NOV/DEC           | 174           | 4         | 2             | OCT/NOV/DEC           | 2400                   | 1,262                   | 954                                                |
| JAN/FEB/MAR           | 201           | 0         | 0             | JAN/FEB/MAR           | 2293                   | 0                       | 0                                                  |
| APR/MAY/JUNE          | 120           | 0         | 0             | APR/MAY/JUNE          | 1738                   | 0                       | 0                                                  |

### GOALS AND ACTUAL NEW CLUBS CUMULATIVE



### GOALS AND ACTUAL MEMBERS CUMULATIVE



| DROPPED CLUBS: 14          |                      | 1,246 CLUBS OF 2,053 ADDED 1 OR<br>MORE NEW MEMBERS | GENDER DISTRIBUTION  MALE 55,554 (74.53%)                  |                                           |  |
|----------------------------|----------------------|-----------------------------------------------------|------------------------------------------------------------|-------------------------------------------|--|
| DROPPED MEMBERS DECEASED   | 106                  |                                                     | NON BINARY PREFER NOT TO ANSWER                            | 18,983 (25.47%)<br>0 (0.00%)<br>0 (0.00%) |  |
| CLUB CANCELLED OTHER TOTAL | 17<br>3,136<br>3,259 | CLICK HERE FOR CUMULATIVE MEMBERSHIP DATA           |